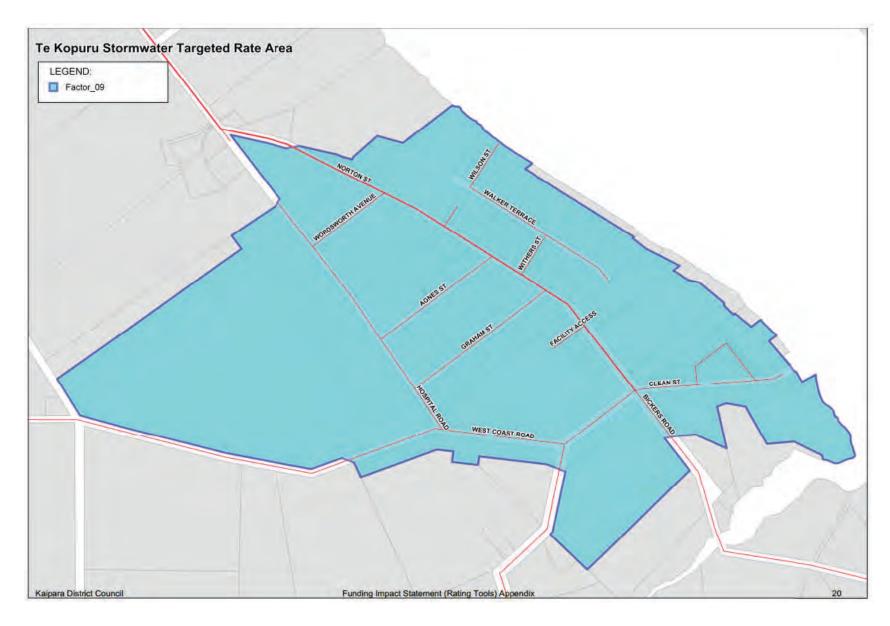

| 0122184077 | 54 Norfolk Drive, Mangawhai     |
| 0122191656 | 46 Kedge Drive, Mangawhai       |
| 0122191662 | 27A Kedge Drive, Mangawhai      |
| 0122191666 | 31 Kedge Drive, Mangawhai       |
| 0122191686 | 8 Spinnaker Lane, Mangawhai     |
| 0122194011 | 20 Kagan Avenue, Mangawhai      |
| 0122194016 | 10 Kagan Avenue, Mangawhai      |
| 0122194021 | 2 Kagan Avenue, Mangawhai       |
| 0122195617 | 12 Longview Street, Mangawhai   |
| 0122195631 | 5 Kakapo Place, Mangawhai       |
| 0122195637 | 8 Longview Street, Mangawhai    |
| 0122195639 | 6 Weka Street, Mangawhai        |
| 0122195653 | 5 Takahe Place, Mangawhai       |
| 0122195657 | 20 Weka Street, Mangawhai       |
|            |                                 |

Kaipara District Council Annual Plan 2019/2020 - Appendix



























































































## **Forestry Roading Targeted Rate**

| Valuation  | Location                                             | Valuation  | Location