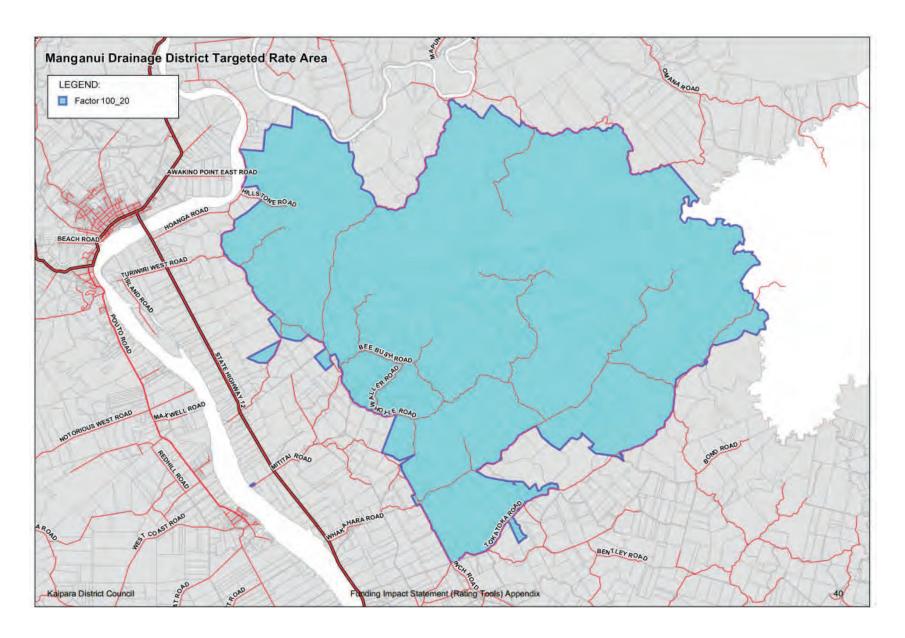

### **Activities funded**

Capital expenses in developing the wastewater treatment plant and pump stations to provide wastewater services to the Mangawhai area.

### Land liable for the rate

The targeted rate applies to all properties connected or capable of connection to the Mangawhai wastewater network as at 30 June 2012, whereas at 30 June 2013 the property had been invoiced for four instalments, amounting to \$2,186.50 including GST, (or the equivalent) and had not subsequently paid the initial capital contribution in full.