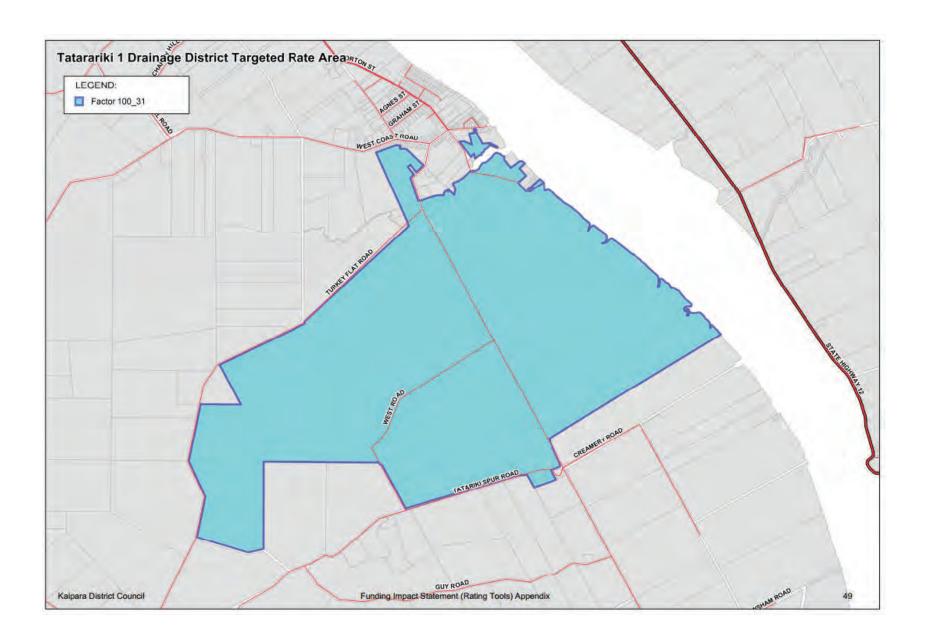

1656 | 46 Kedge Drive, Mangawhai       |
| 0122191662 | 27A Kedge Drive, Mangawhai      |
| 0122191666 | 31 Kedge Drive, Mangawhai       |
| 0122191686 | 8 Spinnaker Lane, Mangawhai     |
| 0122194011 | 20 Kagan Avenue, Mangawhai      |
| 0122194016 | 10 Kagan Avenue, Mangawhai      |
| 0122194021 | 2 Kagan Avenue, Mangawhai       |
| 0122195617 | 12 Longview Street, Mangawhai   |
| 0122195631 | 5 Kakapo Place, Mangawhai       |
| 0122195637 | 8 Longview Street, Mangawhai    |
| 0122195639 | 6 Weka Street, Mangawhai        |
| 0122195653 | 5 Takahe Place, Mangawhai       |
| 0122195657 | 20 Weka Street, Mangawhai       |
|            |                                 |

Kaipara District Council Annual Plan 2019/2020 - Appendix



























































































## **Forestry Roading Targeted Rate**

| Valuation  | Location                                             | Valuation  | Location