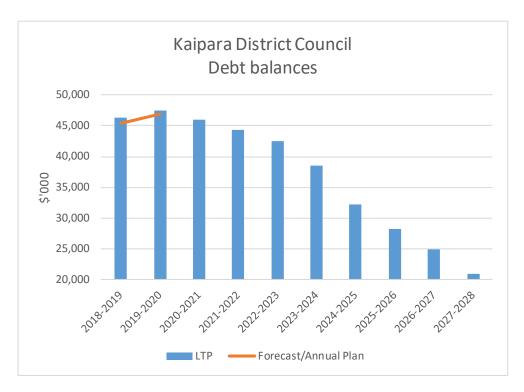

Council has increased its investment in infrastructure to accommodate this growth like intersection upgrades. You can see a list of capital projects on pg 18 of this document.

Council is well within the key debt ratio of "Net interest as a percentage of annual rates" at 7.5% (The KDC policy limit is 20%). While Council

has budgeted for capital expenditure of \$38.3 million, debt will only increase by just over \$1 million. Most capital projects will be financed by grants, subsidies or from reserves. Public debt will increase in line with the projected debt level from the Long Term Plan 2018/2028 to reach \$48.3 million at the end of June 2020. The general debt relating to the Mangawhai Community Wastewater Scheme will have reduced to \$1.4 million at June 2020, and is expected to paid off within the next five years.