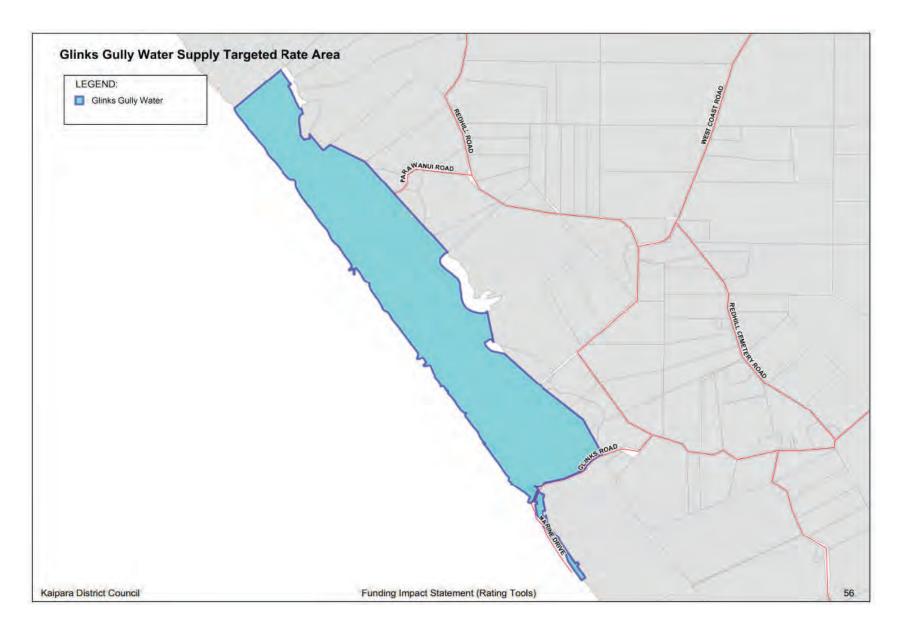

## **Background**

The Council provides wastewater collection and treatment systems in Dargaville, Glinks Gully, Te Kopuru, Maungaturoto, Kaiwaka and Mangawhai. It will set a targeted rate for each wastewater network on land connected or able to be connected to the relevant wastewater network. The six targeted rates will generate around \$5.94 million (excluding GST) in rates revenue in 2019/2020.