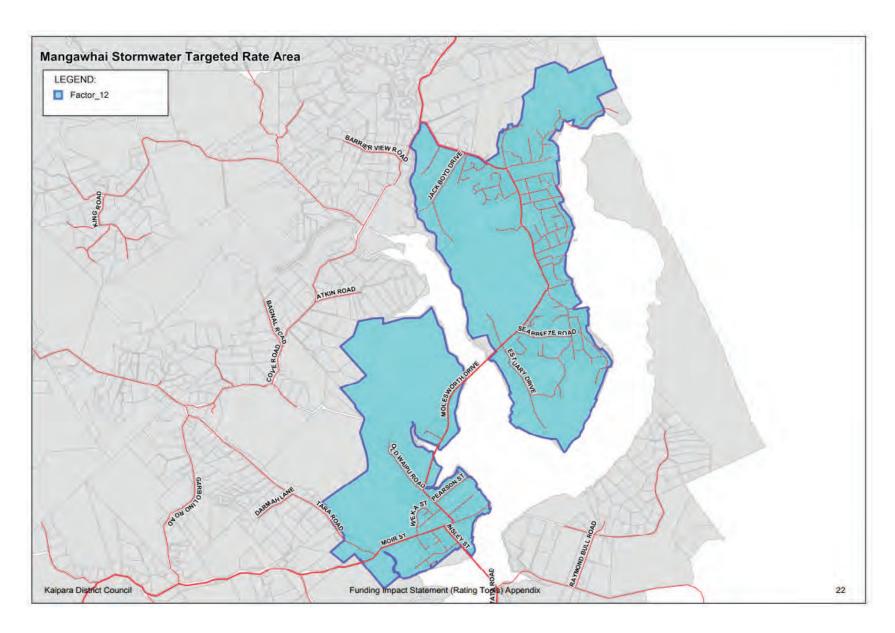

122184077 | 54 Norfolk Drive, Mangawhai     |
| 0122191656 | 46 Kedge Drive, Mangawhai       |
| 0122191662 | 27A Kedge Drive, Mangawhai      |
| 0122191666 | 31 Kedge Drive, Mangawhai       |
| 0122191686 | 8 Spinnaker Lane, Mangawhai     |
| 0122194011 | 20 Kagan Avenue, Mangawhai      |
| 0122194016 | 10 Kagan Avenue, Mangawhai      |
| 0122194021 | 2 Kagan Avenue, Mangawhai       |
| 0122195617 | 12 Longview Street, Mangawhai   |
| 0122195631 | 5 Kakapo Place, Mangawhai       |
| 0122195637 | 8 Longview Street, Mangawhai    |
| 0122195639 | 6 Weka Street, Mangawhai        |
| 0122195653 | 5 Takahe Place, Mangawhai       |
| 0122195657 | 20 Weka Street, Mangawhai       |
|            |                                 |

Kaipara District Council Annual Plan 2019/2020 - Appendix



























































































## **Forestry Roading Targeted Rate**

| Valuation  | Location                                             | Valuation  | Location