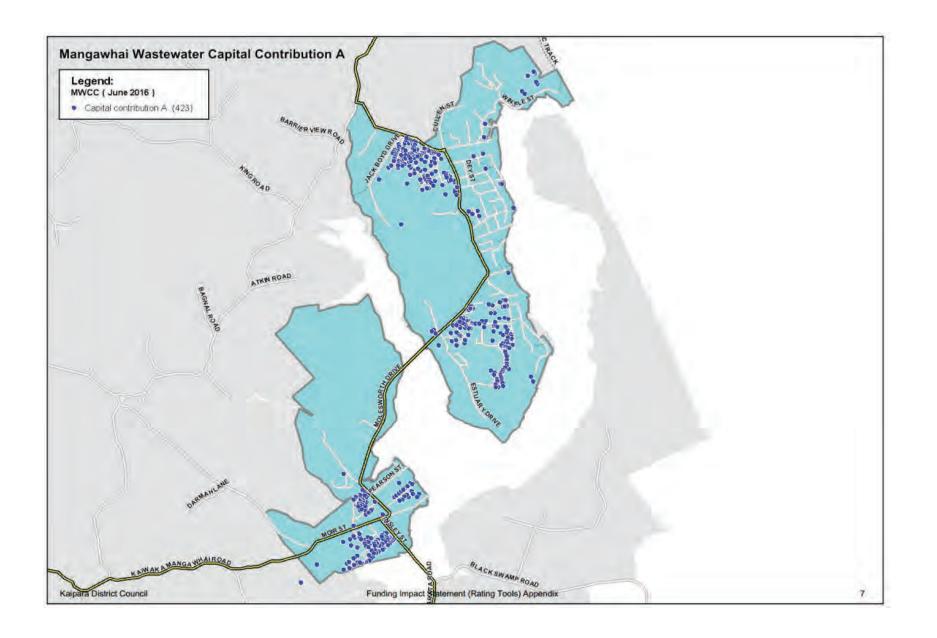

|               |                           | <u>lr</u>               | ndustrial | Property                    | in Dargav | <u>rille</u> |             |               |             |       |           |          |
|                             |      | La         | and value  | : \$115,00    | 0                         |                         |           |                             |           | Land v       | /alue: \$1  | 15,000        |             |       |           |          |
| 426                         | 728  | 299        | 1,024      | 0             | 0                         | 0                       | 2,478     | 472                         | 728       | 317          | 1,015       | 0             | 0           | 2,532 | 55        | 2%       |

















| Valuation  | Location                           | Valuation  | Location                           | Valuation