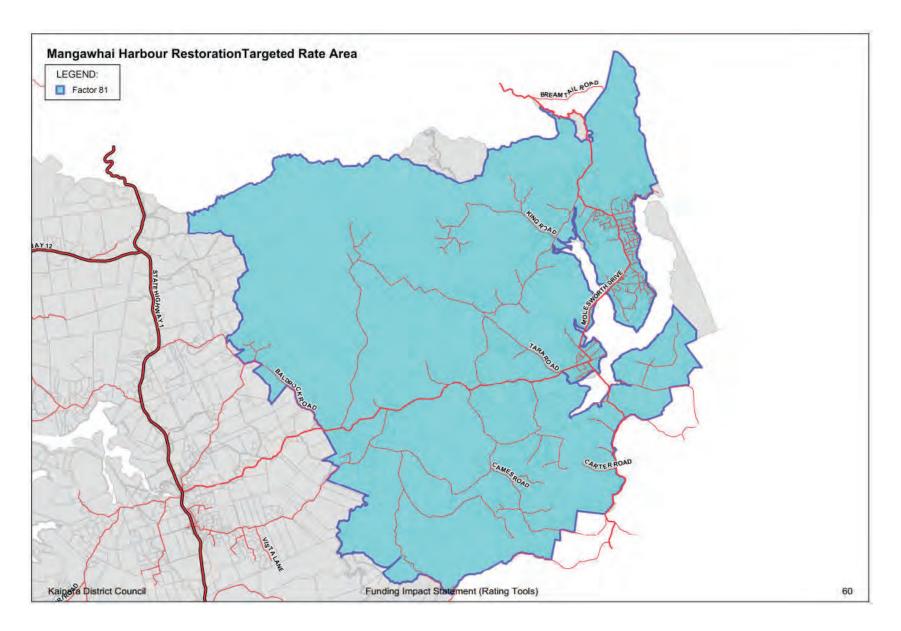

| Differential Category                                                                           | Definition                                                                                                                                                                                                                                                                                                                                                                                              |
|-------------------------------------------------------------------------------------------------|---------------------------------------------------------------------------------------------------------------------------------------------------------------------------------------------------------------------------------------------------------------------------------------------------------------------------------------------------------------------------------------------------------|
| Other                                                                                           | All land that is not defined elsewhere other than land within the Mangawhai Harbour Restoration area. It includes land used exclusively, or almost exclusively, for dairy, horticultural, forestry, pastoral and specialist purposes, commercial, industrial or mining purposes and as a utility asset. Commercial includes resthomes and short stay accommodation such as motels and hotels.           |
| Residential and small<br>sized lifestyle<br>properties Mangawhai<br>Harbour Restoration<br>area | All land within the Mangawhai Harbour Restoration area that is used exclusively, or almost exclusively, for residential purposes including investment flats or used for lifestyle purposes and is less than two hectares. A map of the Mangawhai Harbour Restoration area can be viewed in the Appendix (page 128) of this document.                                                                    |
| Other - Mangawhai<br>Harbour Restoration<br>area                                                | All land within the Mangawhai Harbour Restoration area that has not been defined elsewhere. It includes land used exclusively, or almost exclusively, for dairy, horticultural, forestry, pastoral and specialist purposes, commercial, industrial or mining purposes and as a utility asset. A map of the Mangawhai Harbour Restoration area can be viewed in the Appendix (page 60) of this document. |