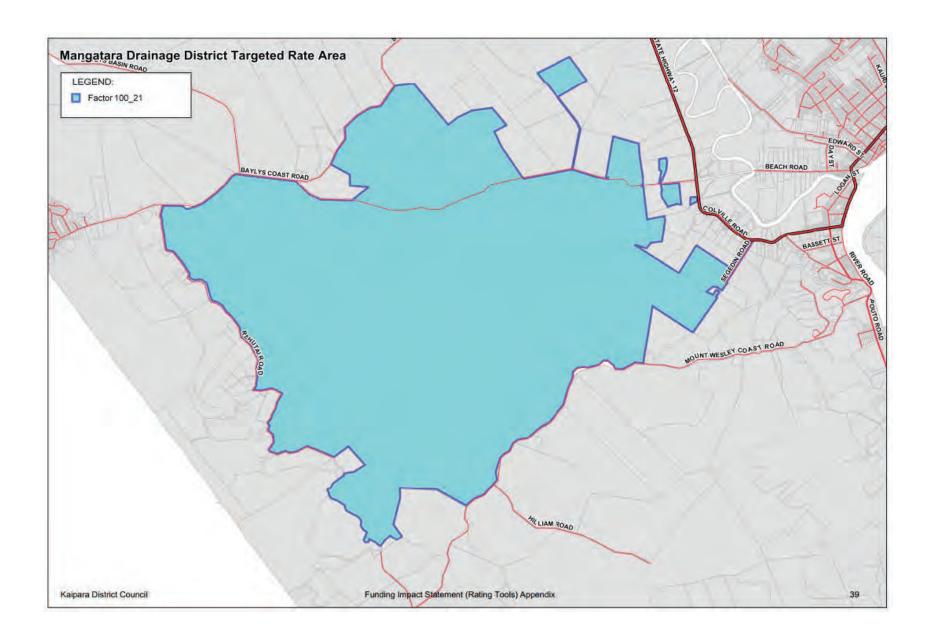

# Wastewater Targeted Rate - Mangawhai Wastewater Capital Contribution D

# **Background**

The Council introduced and reinstated six targeted rates in 2013/2014 to fund the capital cost of the Mangawhai Community Wastewater Scheme (MCWWS) and to ensure equity amongst current and future users of the Scheme. The Mangawhai Wastewater Capital Contribution D targeted rate represents the next instalment of 25 of the initial capital contribution to the Scheme for those who have been invoiced for previous instalments (or an equivalent amount).