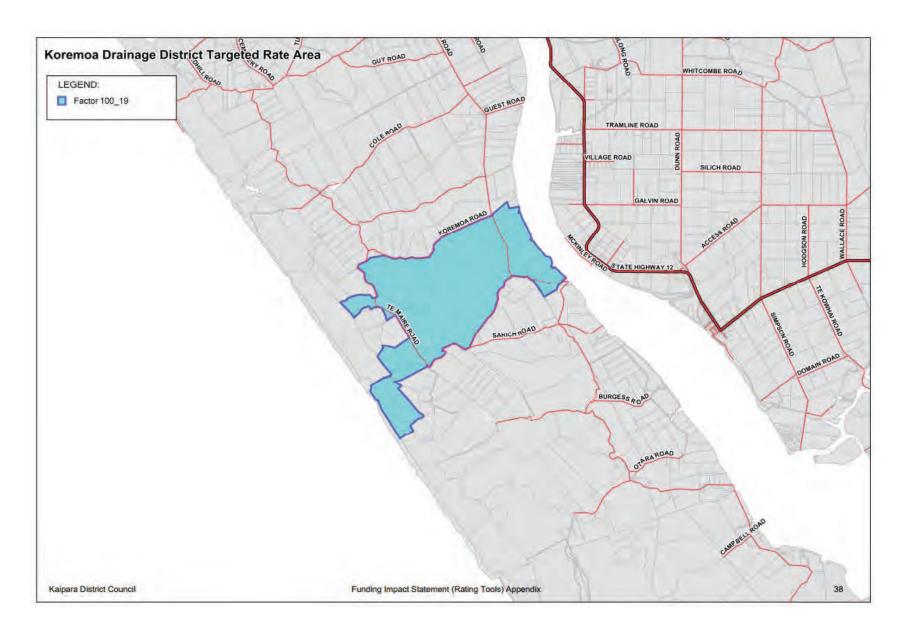

### How the rates are assessed

The targeted rate is a fixed amount per rating unit to all land liable for the rate within the Mangawhai wastewater network of \$676.00 (including GST). This amount is calculated from a principal amount of \$8,397 (including GST), payable over 30 years from 01 July 2013 at annuity interest of 6.99%. The Council's Early Payment of Rates for Subsequent Years Policy applies to this rate. In addition, a postponement policy has been adopted for those ratepayers with undeveloped sections who wish to defer payment to a later date.

The rate will generate around \$226,313 (excluding GST) in rates revenue in 2019/2020.