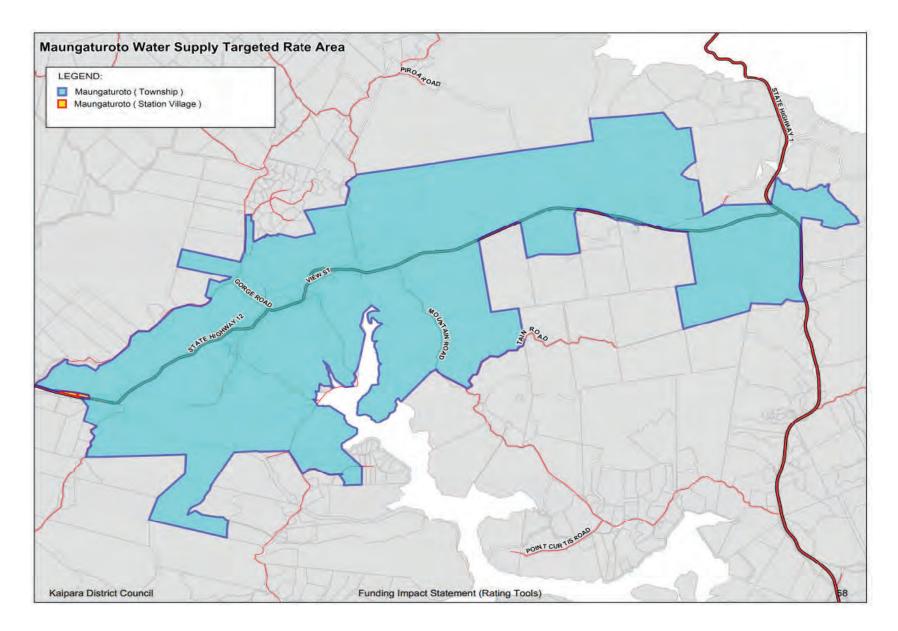

**Maungaturoto Toilets** - New toilet facilities are planned for Maungaturoto. This project hopes

to create much needed additional car-parking as part of the project.

Matakohe Toilets - New toilet facilities are planned in Matakohe, located within the cemetery area. The works will start in the 2018/2019 year, and construction will continue into next year.