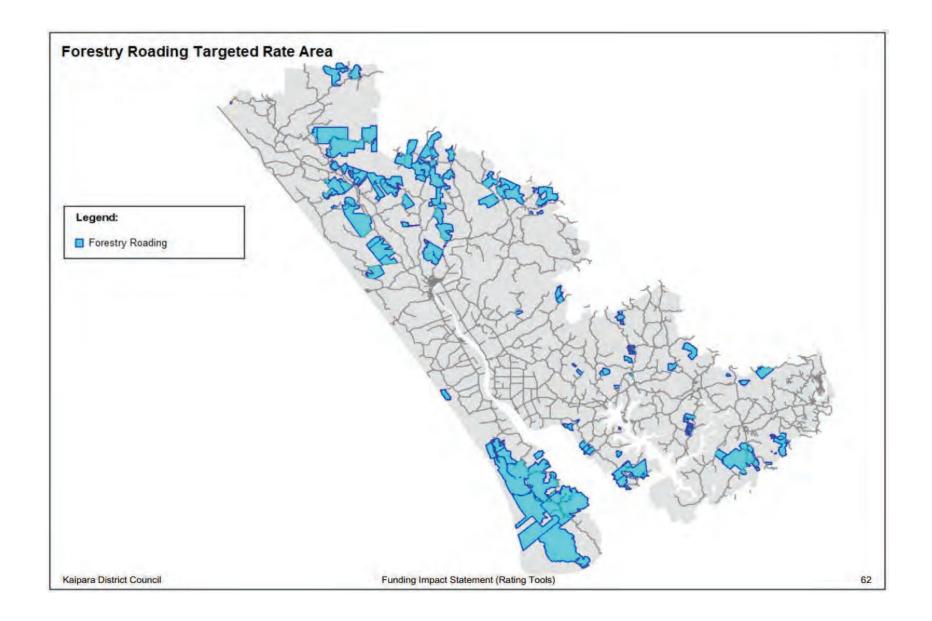

## **Funding Impact Statement - Rating Tools**

The Whole of Council Funding Impact Statement as required under the Local Government (Financial Reporting and Prudence) Regulations 2014 can be found on page 26 of this Plan.

The following information sets out the revenue and financing mechanisms that the Council will use, including information about the different rates the Council will set for 2019/2020.