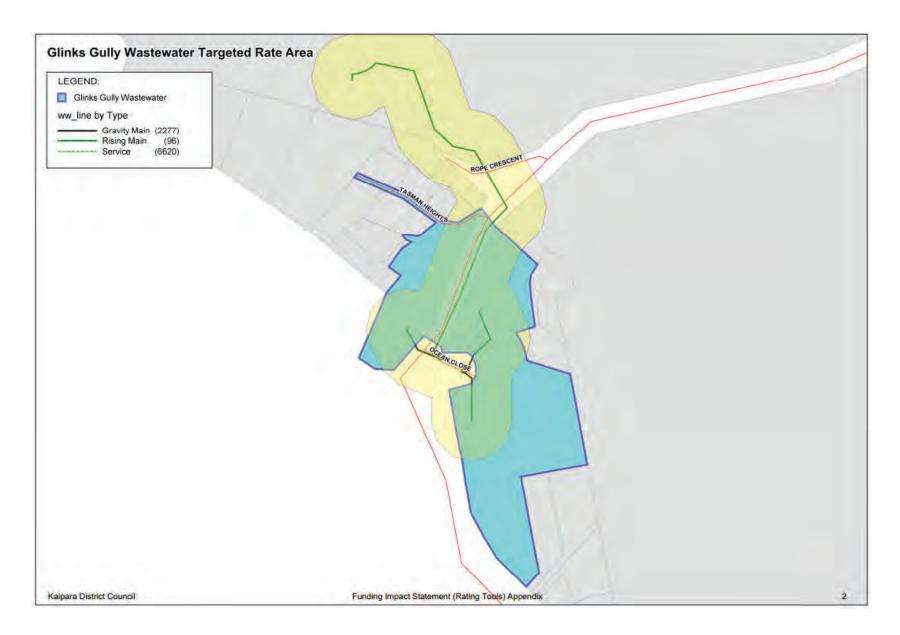

## **Background**

The Council provides wastewater collection and treatment systems in Dargaville, Glinks Gully, Te Kopuru, Maungaturoto, Kaiwaka and Mangawhai. It will set a targeted rate for each wastewater network on land connected or able to be connected to the relevant wastewater network. The six targeted rates will generate around \$5.94 million (excluding GST) in rates revenue in 2019/2020.