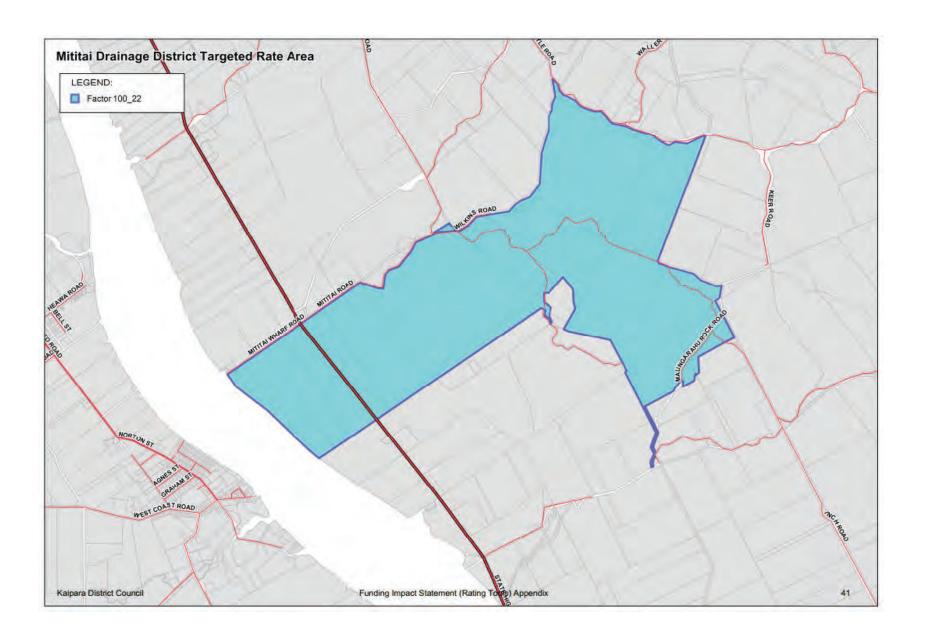

A map of the Mangawhai wastewater network and the affected properties can be viewed in the Appendix (pages 80 and 81) of this document.

#### How the rates are assessed

The targeted rate is a fixed amount per rating unit to all land liable for the rate within the Mangawhai wastewater network of \$569.95 (including GST). This amount is calculated from a principal amount of \$6,210.50 (including GST), payable over 21 years from 01 July 2013 at annuity interest of 6.99%. The Council's Early Payment of Rates for Subsequent Years Policy applies to this rate.