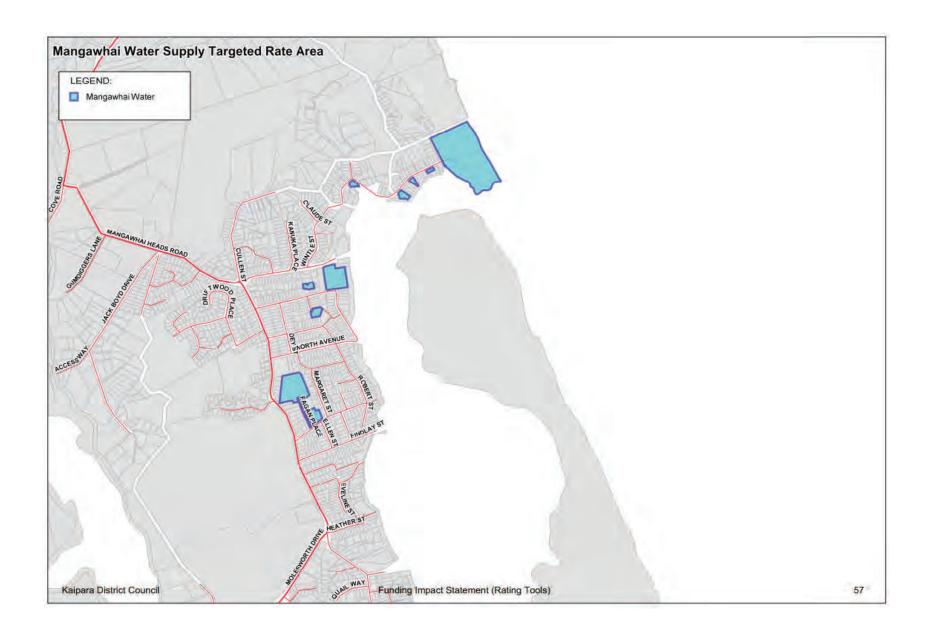

## **Background**

The Council provides wastewater collection and treatment systems in Dargaville, Glinks Gully, Te Kopuru, Maungaturoto, Kaiwaka and Mangawhai. It will set a targeted rate for each wastewater network on land connected or able to be connected to the relevant wastewater network. The six targeted rates will generate around \$5.94 million (excluding GST) in rates revenue in 2019/2020.