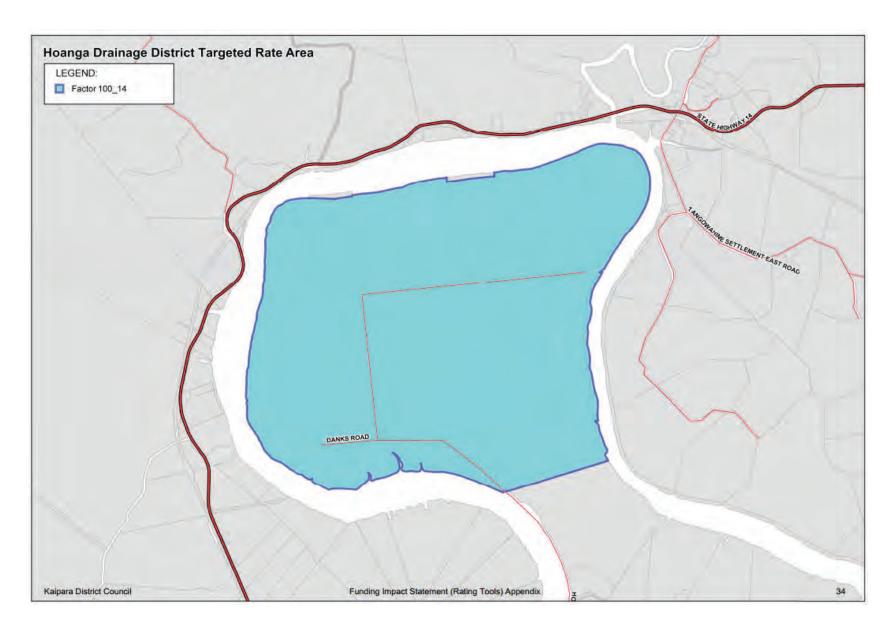

rive, Mangawhai     |
| 0122191656 | 46 Kedge Drive, Mangawhai       |
| 0122191662 | 27A Kedge Drive, Mangawhai      |
| 0122191666 | 31 Kedge Drive, Mangawhai       |
| 0122191686 | 8 Spinnaker Lane, Mangawhai     |
| 0122194011 | 20 Kagan Avenue, Mangawhai      |
| 0122194016 | 10 Kagan Avenue, Mangawhai      |
| 0122194021 | 2 Kagan Avenue, Mangawhai       |
| 0122195617 | 12 Longview Street, Mangawhai   |
| 0122195631 | 5 Kakapo Place, Mangawhai       |
| 0122195637 | 8 Longview Street, Mangawhai    |
| 0122195639 | 6 Weka Street, Mangawhai        |
| 0122195653 | 5 Takahe Place, Mangawhai       |
| 0122195657 | 20 Weka Street, Mangawhai       |
|            |                                 |

Kaipara District Council Annual Plan 2019/2020 - Appendix



























































































## **Forestry Roading Targeted Rate**

| Valuation  | Location                                             | Valuation  | Location