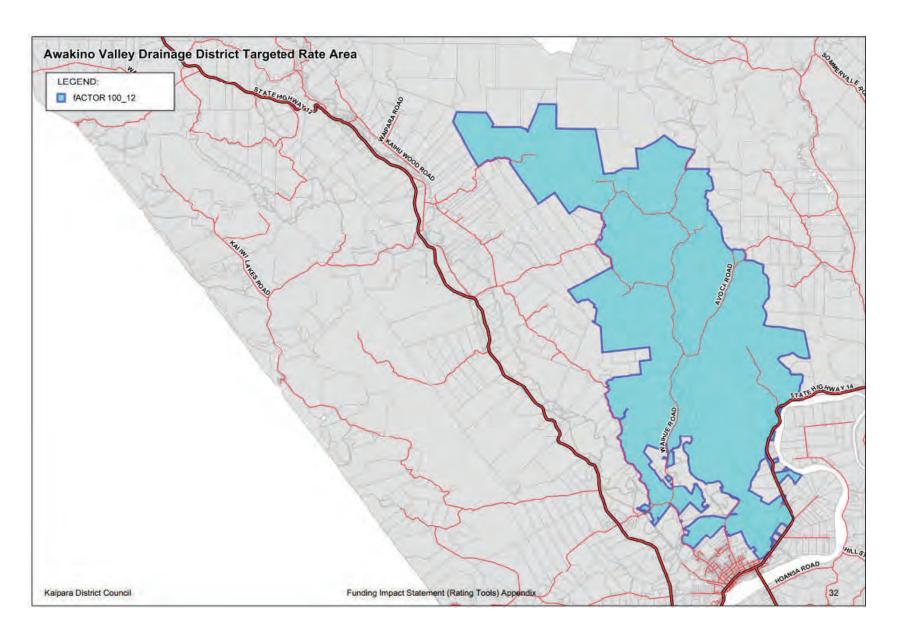

lk Drive, Mangawhai     |
| 0122191656 | 46 Kedge Drive, Mangawhai       |
| 0122191662 | 27A Kedge Drive, Mangawhai      |
| 0122191666 | 31 Kedge Drive, Mangawhai       |
| 0122191686 | 8 Spinnaker Lane, Mangawhai     |
| 0122194011 | 20 Kagan Avenue, Mangawhai      |
| 0122194016 | 10 Kagan Avenue, Mangawhai      |
| 0122194021 | 2 Kagan Avenue, Mangawhai       |
| 0122195617 | 12 Longview Street, Mangawhai   |
| 0122195631 | 5 Kakapo Place, Mangawhai       |
| 0122195637 | 8 Longview Street, Mangawhai    |
| 0122195639 | 6 Weka Street, Mangawhai        |
| 0122195653 | 5 Takahe Place, Mangawhai       |
| 0122195657 | 20 Weka Street, Mangawhai       |
|            |                                 |

Kaipara District Council Annual Plan 2019/2020 - Appendix



























































































## **Forestry Roading Targeted Rate**

| Valuation  | Location                                             | Valuation  | Location