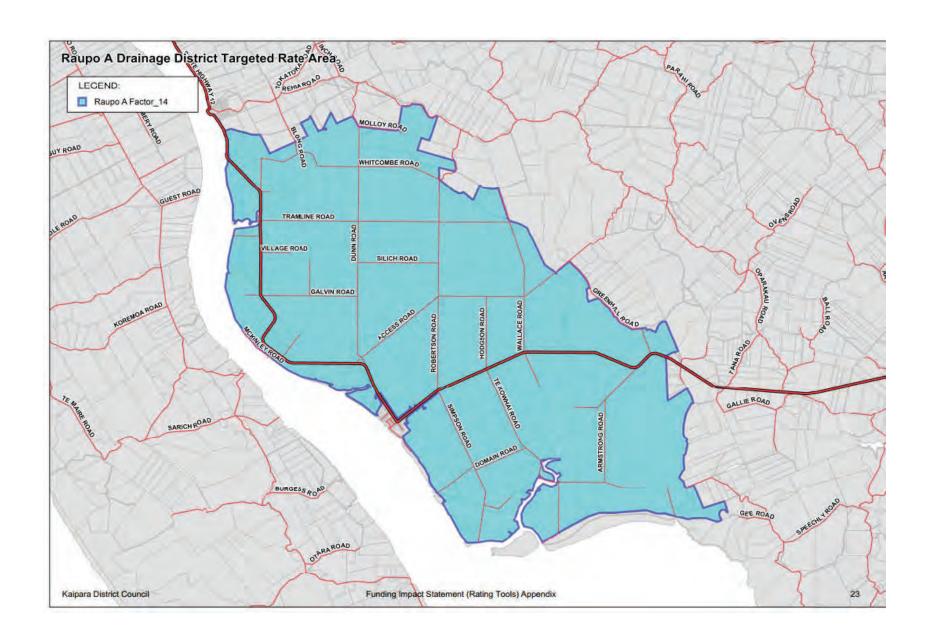

2184077 | 54 Norfolk Drive, Mangawhai     |
| 0122191656 | 46 Kedge Drive, Mangawhai       |
| 0122191662 | 27A Kedge Drive, Mangawhai      |
| 0122191666 | 31 Kedge Drive, Mangawhai       |
| 0122191686 | 8 Spinnaker Lane, Mangawhai     |
| 0122194011 | 20 Kagan Avenue, Mangawhai      |
| 0122194016 | 10 Kagan Avenue, Mangawhai      |
| 0122194021 | 2 Kagan Avenue, Mangawhai       |
| 0122195617 | 12 Longview Street, Mangawhai   |
| 0122195631 | 5 Kakapo Place, Mangawhai       |
| 0122195637 | 8 Longview Street, Mangawhai    |
| 0122195639 | 6 Weka Street, Mangawhai        |
| 0122195653 | 5 Takahe Place, Mangawhai       |
| 0122195657 | 20 Weka Street, Mangawhai       |
|            |                                 |

Kaipara District Council Annual Plan 2019/2020 - Appendix



























































































## **Forestry Roading Targeted Rate**

| Valuation  | Location                                             | Valuation  | Location