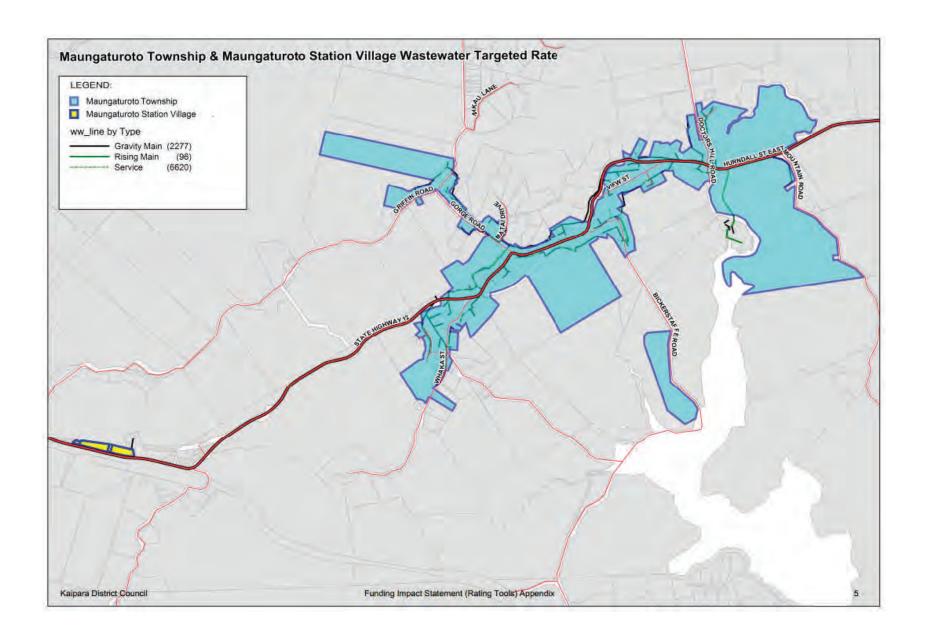

|            |               |                           | <u>lr</u>               | ndustrial | Property                    | in Dargav | <u>rille</u> |             |               |             |       |           |          |
|                             |      | La         | and value  | : \$115,00    | 0                         |                         |           |                             |           | Land v       | /alue: \$1  | 15,000        |             |       |           |          |
| 426                         | 728  | 299        | 1,024      | 0             | 0                         | 0                       | 2,478     | 472                         | 728       | 317          | 1,015       | 0             | 0           | 2,532 | 55        | 2%       |

















| Valuation  | Location                           | Valuation  | Location                           | Valuation