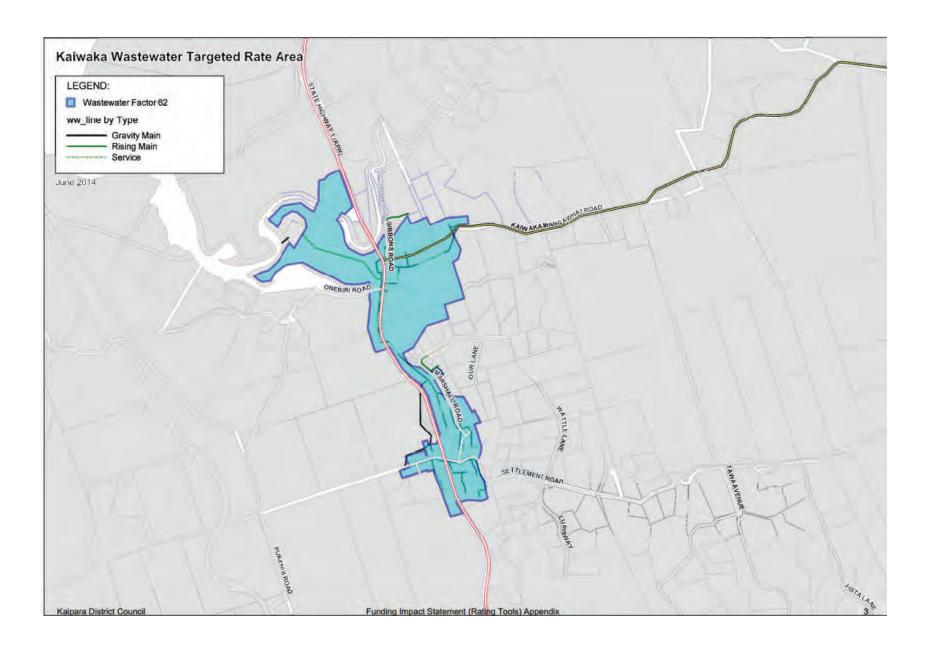

Water Services - There will be upgrades to the Mangawhai Community Wastewater Scheme system pump stations and treatment plants to increase capacity, for our growing community.

Wastewater Treatment Plants at Kaiwaka and Te Kopuru are not meeting their resource consents so capital projects have been planned to remedy this.