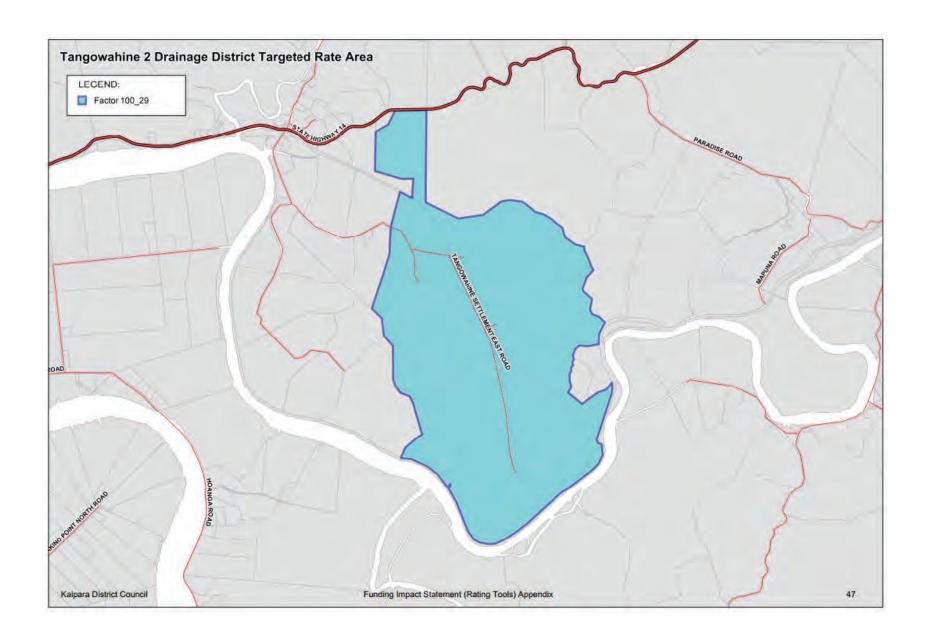

22191656 | 46 Kedge Drive, Mangawhai       |
| 0122191662 | 27A Kedge Drive, Mangawhai      |
| 0122191666 | 31 Kedge Drive, Mangawhai       |
| 0122191686 | 8 Spinnaker Lane, Mangawhai     |
| 0122194011 | 20 Kagan Avenue, Mangawhai      |
| 0122194016 | 10 Kagan Avenue, Mangawhai      |
| 0122194021 | 2 Kagan Avenue, Mangawhai       |
| 0122195617 | 12 Longview Street, Mangawhai   |
| 0122195631 | 5 Kakapo Place, Mangawhai       |
| 0122195637 | 8 Longview Street, Mangawhai    |
| 0122195639 | 6 Weka Street, Mangawhai        |
| 0122195653 | 5 Takahe Place, Mangawhai       |
| 0122195657 | 20 Weka Street, Mangawhai       |
|            |                                 |

Kaipara District Council Annual Plan 2019/2020 - Appendix



























































































## **Forestry Roading Targeted Rate**

| Valuation  | Location                                             | Valuation  | Location