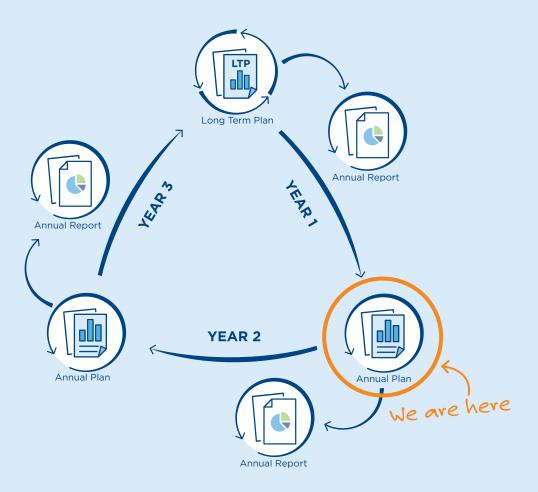

## What is an Annual Plan?

Every three years we develop a Long Term Plan (LTP) in consultation with the community. This sets our vision, direction, budgets and work plans for the following 10 years. The LTP 2018 - 2028 was finalised in June 2018, following substantial community input. The LTP is our lead document and provides detail on all our activities. It sets out a Financial Strategy, details our performance measures and provides the rationale for delivery of our activities, amongst other things. This should be the first port of call if you require additional information.

In the two years between adopting an LTP, we develop Annual Plans. Essentially this is an update to what we agreed through the LTP, highlighting the changes to our budgets and work plans for each specific year. Any significant or material changes are consulted on with the community. For 2019/2020 there were no significant changes proposed, and council worked to ensure we met the adopted average rates increase, and the work programmes detailed in the Long Term Plan 2018/2028 for year two. This process allows us to make sure that our budgets and work plans are flexible enough to respond to the needs of our community and the demands of growth.

## **Council Planning and Reporting Cycle**