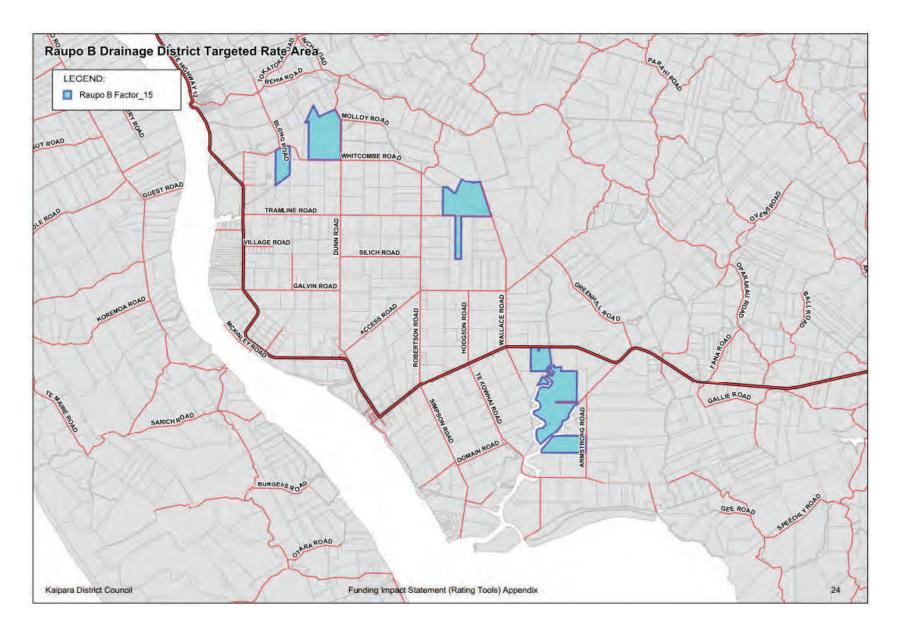

84077 | 54 Norfolk Drive, Mangawhai     |
| 0122191656 | 46 Kedge Drive, Mangawhai       |
| 0122191662 | 27A Kedge Drive, Mangawhai      |
| 0122191666 | 31 Kedge Drive, Mangawhai       |
| 0122191686 | 8 Spinnaker Lane, Mangawhai     |
| 0122194011 | 20 Kagan Avenue, Mangawhai      |
| 0122194016 | 10 Kagan Avenue, Mangawhai      |
| 0122194021 | 2 Kagan Avenue, Mangawhai       |
| 0122195617 | 12 Longview Street, Mangawhai   |
| 0122195631 | 5 Kakapo Place, Mangawhai       |
| 0122195637 | 8 Longview Street, Mangawhai    |
| 0122195639 | 6 Weka Street, Mangawhai        |
| 0122195653 | 5 Takahe Place, Mangawhai       |
| 0122195657 | 20 Weka Street, Mangawhai       |
|            |                                 |

Kaipara District Council Annual Plan 2019/2020 - Appendix



























































































## **Forestry Roading Targeted Rate**

| Valuation  | Location                                             | Valuation  | Location