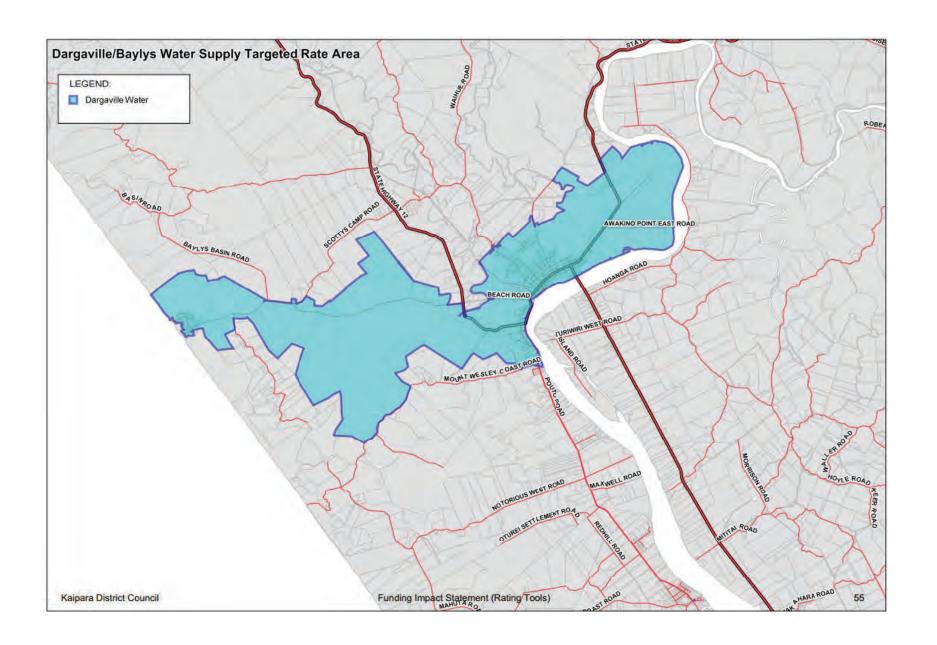

## **Background**

The Council provides wastewater collection and treatment systems in Dargaville, Glinks Gully, Te Kopuru, Maungaturoto, Kaiwaka and Mangawhai. It will set a targeted rate for each wastewater network on land connected or able to be connected to the relevant wastewater network. The six targeted rates will generate around \$5.94 million (excluding GST) in rates revenue in 2019/2020.