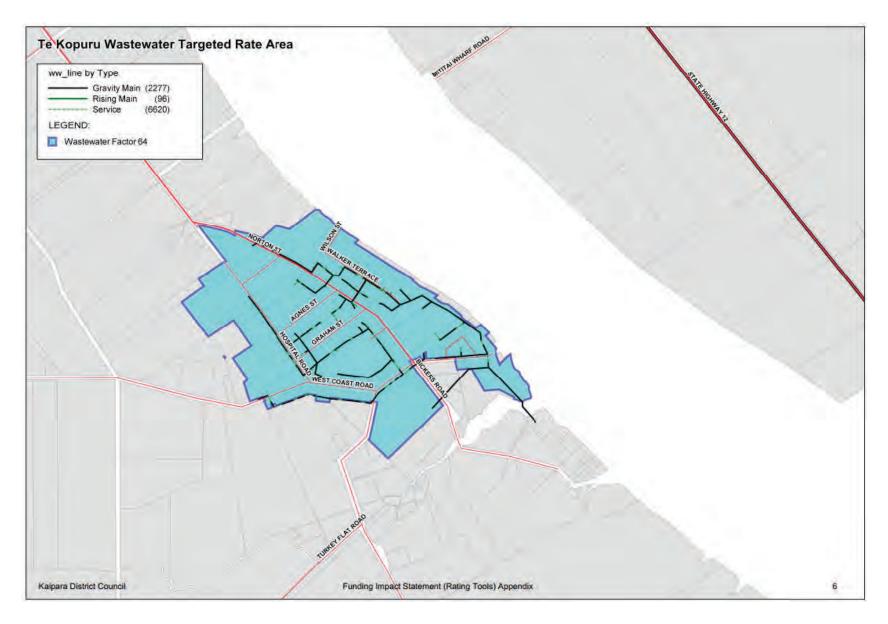

Water Services - There will be upgrades to the Mangawhai Community Wastewater Scheme system pump stations and treatment plants to increase capacity, for our growing community.

Wastewater Treatment Plants at Kaiwaka and Te Kopuru are not meeting their resource consents so capital projects have been planned to remedy this.