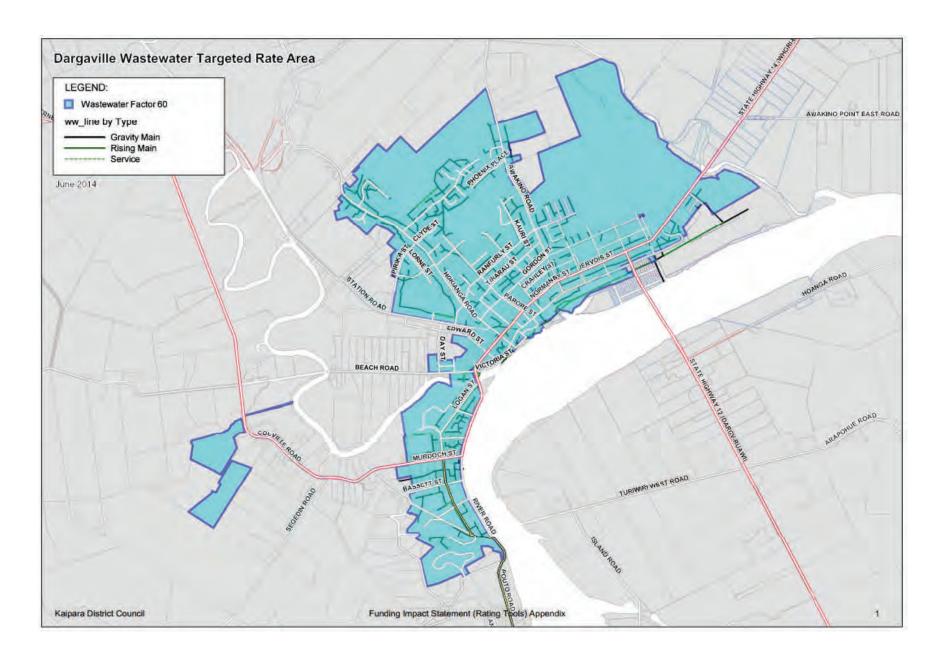

## **Background**

The Council provides wastewater collection and treatment systems in Dargaville, Glinks Gully, Te Kopuru, Maungaturoto, Kaiwaka and Mangawhai. It will set a targeted rate for each wastewater network on land connected or able to be connected to the relevant wastewater network. The six targeted rates will generate around \$5.94 million (excluding GST) in rates revenue in 2019/2020.