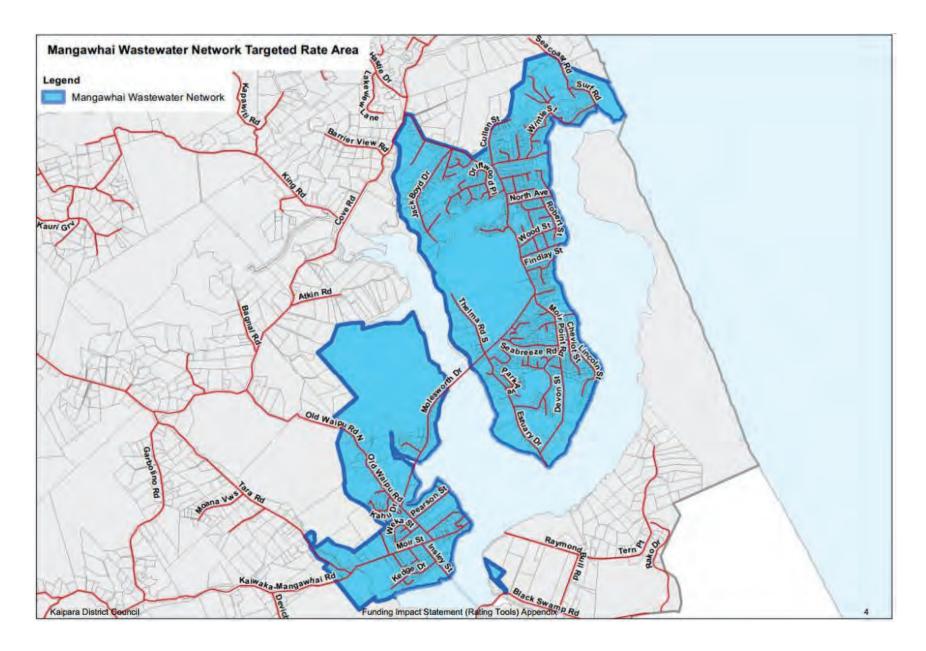

**Water Services** - Addressing stormwater issues in Eveline Street. Rewatering the original wetlands in Mangawhai Community Park.

Roads - The Stage One projects for the transport work stream, have been scoped and identified to be a shared path along the causeway from Old Waipu Road to Moir Point Road which will create an enhanced and safer walking connectivity around the network. Two intersection upgrades are planned within Mangawhai Village at Insley Street - Moir Street intersection and Moir Street - Molesworth Drive Intersection to cater for the traffic demand with the increase in growth for Mangawhai and the congestion that occurs in the holiday seasons.

Water Services - There will be upgrades to the Mangawhai Community Wastewater Scheme system pump stations and treatment plants to increase capacity, for our growing community.

Wastewater Treatment Plants at Kaiwaka and Te Kopuru are not meeting their resource consents so capital projects have been planned to remedy this.