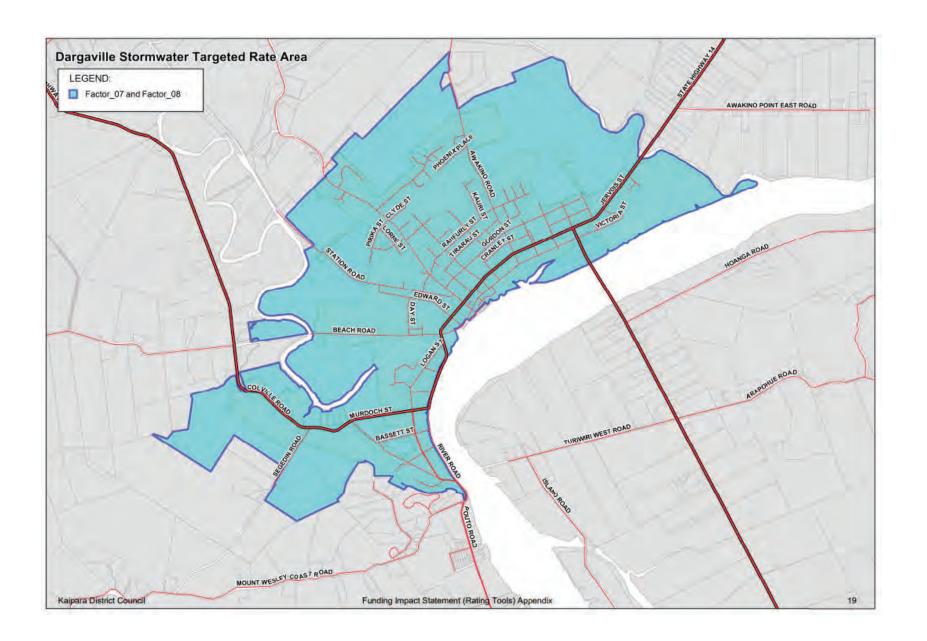

|
| 0122184077 | 54 Norfolk Drive, Mangawhai     |
| 0122191656 | 46 Kedge Drive, Mangawhai       |
| 0122191662 | 27A Kedge Drive, Mangawhai      |
| 0122191666 | 31 Kedge Drive, Mangawhai       |
| 0122191686 | 8 Spinnaker Lane, Mangawhai     |
| 0122194011 | 20 Kagan Avenue, Mangawhai      |
| 0122194016 | 10 Kagan Avenue, Mangawhai      |
| 0122194021 | 2 Kagan Avenue, Mangawhai       |
| 0122195617 | 12 Longview Street, Mangawhai   |
| 0122195631 | 5 Kakapo Place, Mangawhai       |
| 0122195637 | 8 Longview Street, Mangawhai    |
| 0122195639 | 6 Weka Street, Mangawhai        |
| 0122195653 | 5 Takahe Place, Mangawhai       |
| 0122195657 | 20 Weka Street, Mangawhai       |
|            |                                 |

Kaipara District Council Annual Plan 2019/2020 - Appendix



























































































## **Forestry Roading Targeted Rate**

| Valuation  | Location                                             | Valuation  | Location