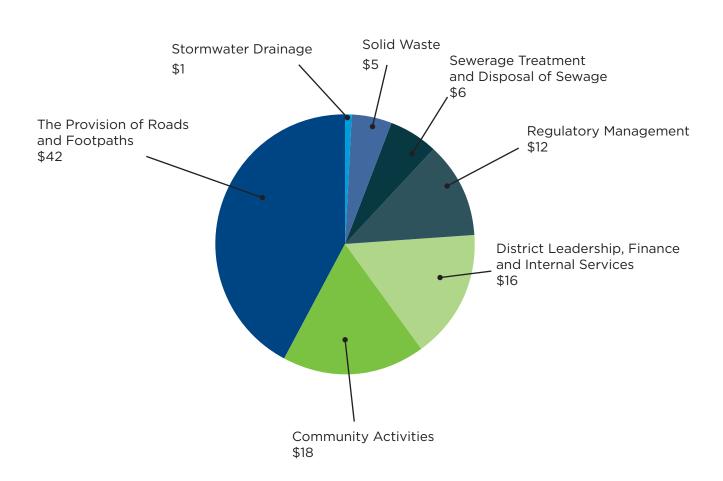

## **\$ Funding per Activity for every \$100 of General Rates for 2019/2020**

Each \$100 of general rates funds approximately \$42 of The Provision of Roads and Footpaths, \$18 towards Community Activities and \$16 towards District Leadership, Finance and Internal Services.

General rates that are paid by the whole district accounts for \$24 million of the \$36.2 million rates collection.

Note: Localised targeted rates (\$12.2 million in total) are not represented in the pie chart. These are in addition to the district wide rates.