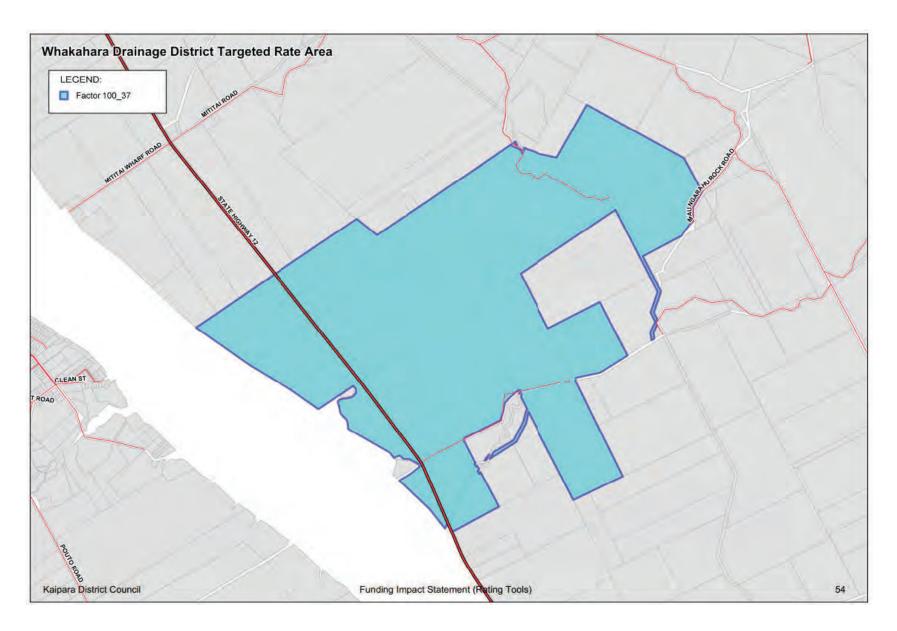

# Improving our Community

Community Planning - Along with supporting the implementation of the Mangawhai Community Plan, initiatives from the Dargaville Placemaking Programme and the Kaiwaka Township Improvement Plan, our Community Liaison Team will be working with communities to inform our next Long Term Plan.