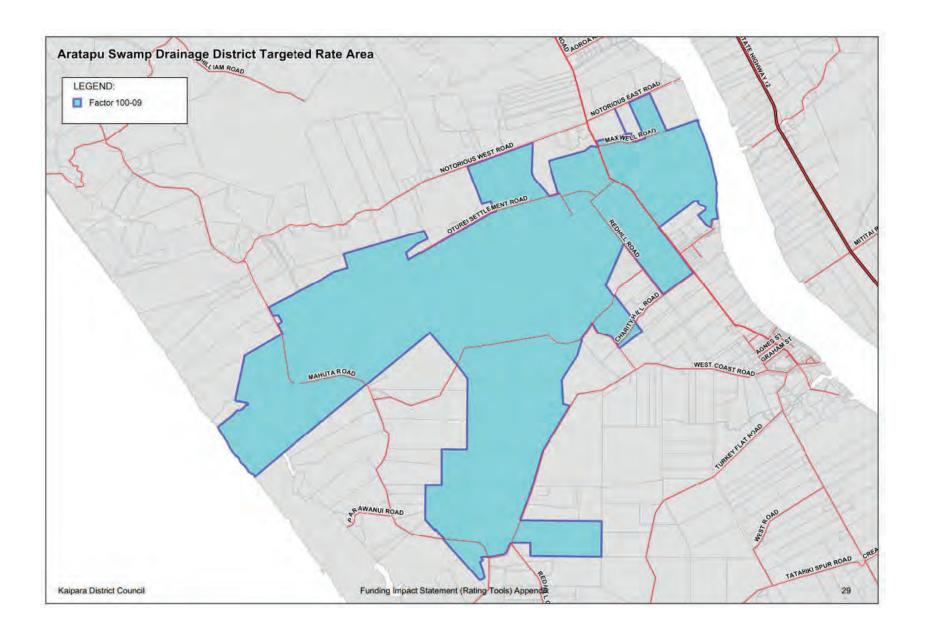

Norfolk Drive, Mangawhai     |
| 0122191656 | 46 Kedge Drive, Mangawhai       |
| 0122191662 | 27A Kedge Drive, Mangawhai      |
| 0122191666 | 31 Kedge Drive, Mangawhai       |
| 0122191686 | 8 Spinnaker Lane, Mangawhai     |
| 0122194011 | 20 Kagan Avenue, Mangawhai      |
| 0122194016 | 10 Kagan Avenue, Mangawhai      |
| 0122194021 | 2 Kagan Avenue, Mangawhai       |
| 0122195617 | 12 Longview Street, Mangawhai   |
| 0122195631 | 5 Kakapo Place, Mangawhai       |
| 0122195637 | 8 Longview Street, Mangawhai    |
| 0122195639 | 6 Weka Street, Mangawhai        |
| 0122195653 | 5 Takahe Place, Mangawhai       |
| 0122195657 | 20 Weka Street, Mangawhai       |
|            |                                 |

Kaipara District Council Annual Plan 2019/2020 - Appendix



























































































## **Forestry Roading Targeted Rate**

| Valuation  | Location                                             | Valuation  | Location