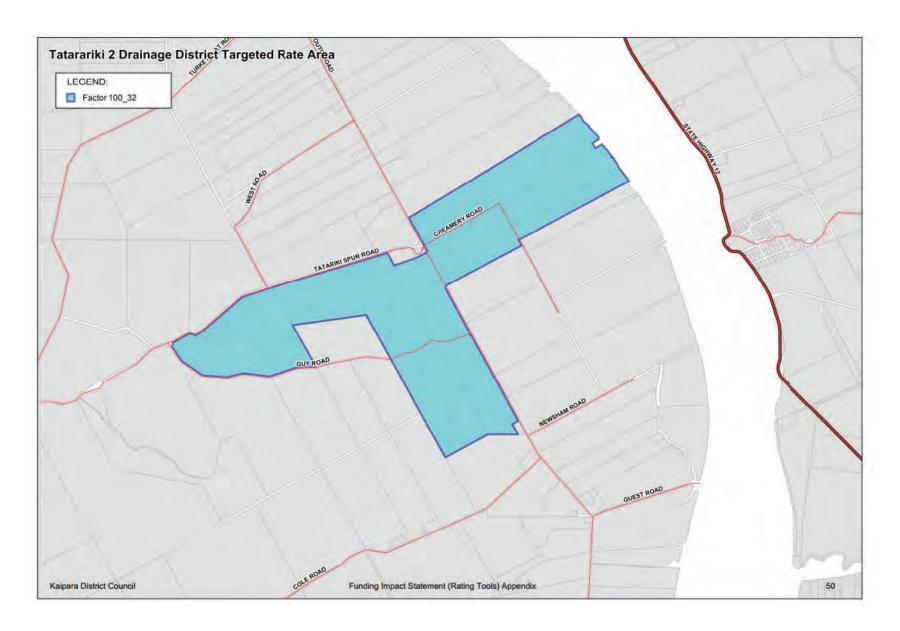

56 | 46 Kedge Drive, Mangawhai       |
| 0122191662 | 27A Kedge Drive, Mangawhai      |
| 0122191666 | 31 Kedge Drive, Mangawhai       |
| 0122191686 | 8 Spinnaker Lane, Mangawhai     |
| 0122194011 | 20 Kagan Avenue, Mangawhai      |
| 0122194016 | 10 Kagan Avenue, Mangawhai      |
| 0122194021 | 2 Kagan Avenue, Mangawhai       |
| 0122195617 | 12 Longview Street, Mangawhai   |
| 0122195631 | 5 Kakapo Place, Mangawhai       |
| 0122195637 | 8 Longview Street, Mangawhai    |
| 0122195639 | 6 Weka Street, Mangawhai        |
| 0122195653 | 5 Takahe Place, Mangawhai       |
| 0122195657 | 20 Weka Street, Mangawhai       |
|            |                                 |

Kaipara District Council Annual Plan 2019/2020 - Appendix



























































































## **Forestry Roading Targeted Rate**

| Valuation  | Location                                             | Valuation  | Location